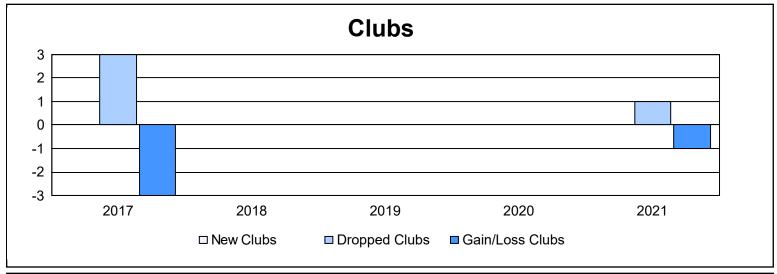

District 26 M2 As of June 2021 Cumulative

| Year      | New<br>Clubs | Dropped<br>Clubs | Gain/<br>Loss<br>Clubs | New<br>Members | Charter<br>Members | Reinstate<br>Members | Transfer<br>Members | Total<br>Member<br>Added | Total<br>Members<br>Dropped | Gain/<br>Loss<br>Members |
|-----------|--------------|------------------|------------------------|----------------|--------------------|----------------------|---------------------|--------------------------|-----------------------------|--------------------------|
| 2016-2017 | 0            | 3                | -3                     | 135            | 0                  | 6                    | 10                  | 151                      | 169                         | -18                      |
| 2017-2018 | 0            | 0                | 0                      | 163            | 0                  | 5                    | 7                   | 175                      | 210                         | -35                      |
| 2018-2019 | 0            | 0                | 0                      | 94             | 0                  | 17                   | 1                   | 112                      | 171                         | -59                      |
| 2019-2020 | 0            | 0                | 0                      | 47             | 0                  | 7                    | 6                   | 60                       | 178                         | -118                     |
| 2020-2021 | 0            | 1                | -1                     | 91             | 0                  | 6                    | 2                   | 99                       | 118                         | -19                      |
| Average   | 0            | 1                | -1                     | 106            | 0                  | 8                    | 5                   | 119                      | 169                         | -50                      |