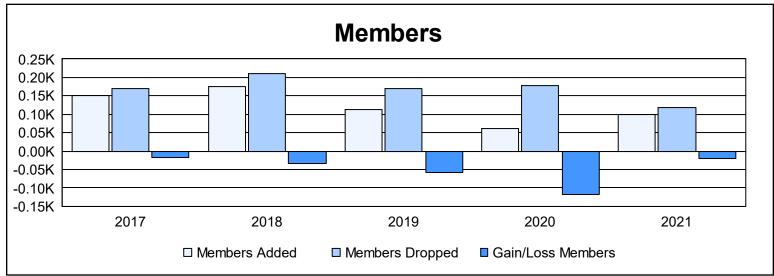

District 26 M2 As of June 2021 Cumulative

| Year      | New<br>Clubs | Dropped<br>Clubs | Gain/<br>Loss<br>Clubs | New<br>Members | Charter<br>Members | Reinstate<br>Members | Transfer<br>Members | Total<br>Member<br>Added | Total<br>Members<br>Dropped | Gain/<br>Loss<br>Members |
|-----------|--------------|------------------|------------------------|----------------|--------------------|----------------------|---------------------|--------------------------|-----------------------------|--------------------------|
| 2016-2017 | 0            | 3                | -3                     | 135            | 0                  | 6                    | 10                  | 151                      | 169                         | -18                      |
| 2017-2018 | 0            | 0                | 0                      | 163            | 0                  | 5                    | 7                   | 175                      | 210                         | -35                      |
| 2018-2019 | 0            | 0                | 0                      | 94             | 0                  | 17                   | 1                   | 112                      | 171                         | -59                      |
| 2019-2020 | 0            | 0                | 0                      | 47             | 0                  | 7                    | 6                   | 60                       | 178                         | -118                     |
| 2020-2021 | 0            | 1                | -1                     | 91             | 0                  | 6                    | 2                   | 99                       | 118                         | -19                      |
| Average   | 0            | 1                | -1                     | 106            | 0                  | 8                    | 5                   | 119                      | 169                         | -50                      |